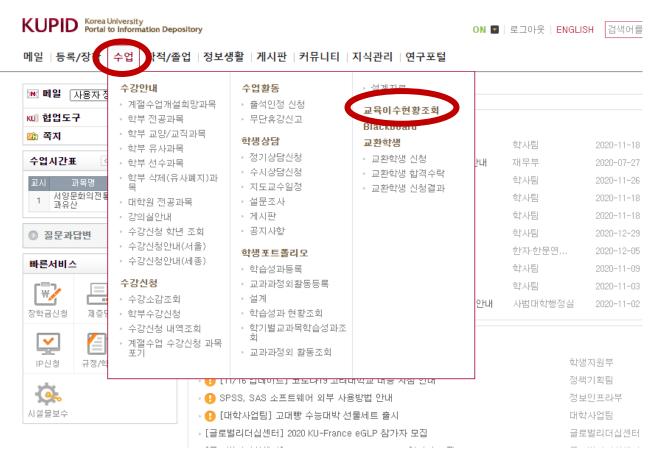

**3.How to check your course completion on KU Portal** (available on Portal in Korean language) **Students: KU Portal > 수업 > 교육이수현황조회** Professors: KU Portal > 인사/급여 > KU온라인교육이수현황

### 5. Check the completion details in the portal

#### ●Student: portal>수업>교육이수현황조회

THE END