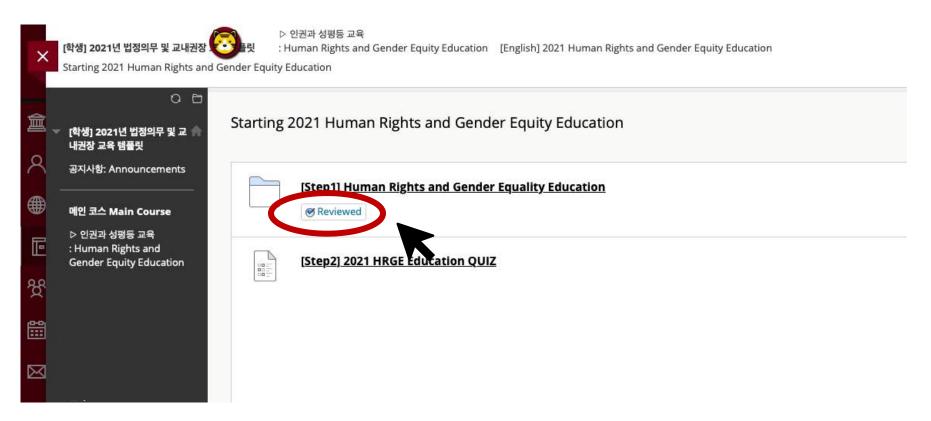

Starting 2022 Human Rights and Gender Equity Education

#### (2) How to start education video clips

#### •Click '[Step1] Human Rights and Gender Equality Education'

(2) How to start education video clips

●Click on all 10 links to watch each video clip from 0101 to 0503

- (2) How to start education video clips
  - **DO NOT CLOSE BLACKBOARD WINDOW** if you close, it cannot be confirmed whether you watch the video clips