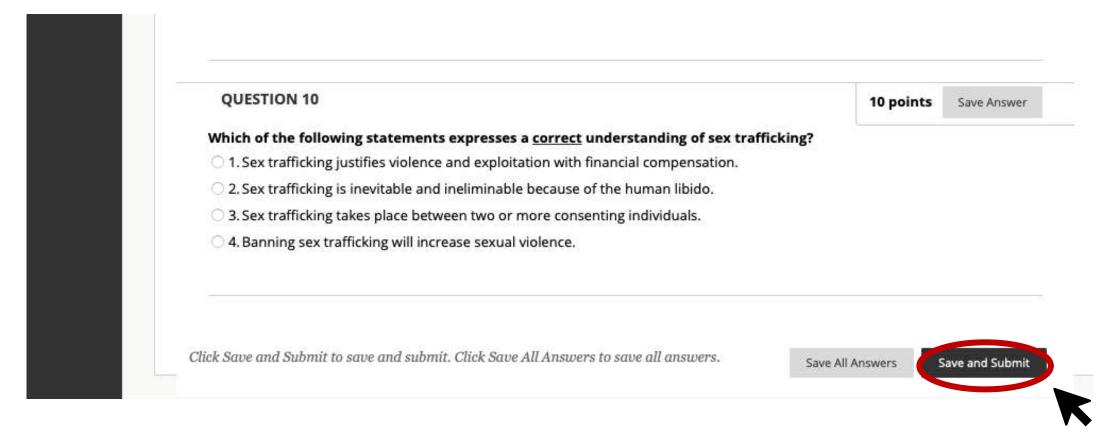

### 3. How to take a quiz

•If you complete the quiz please click "Save and Submit"