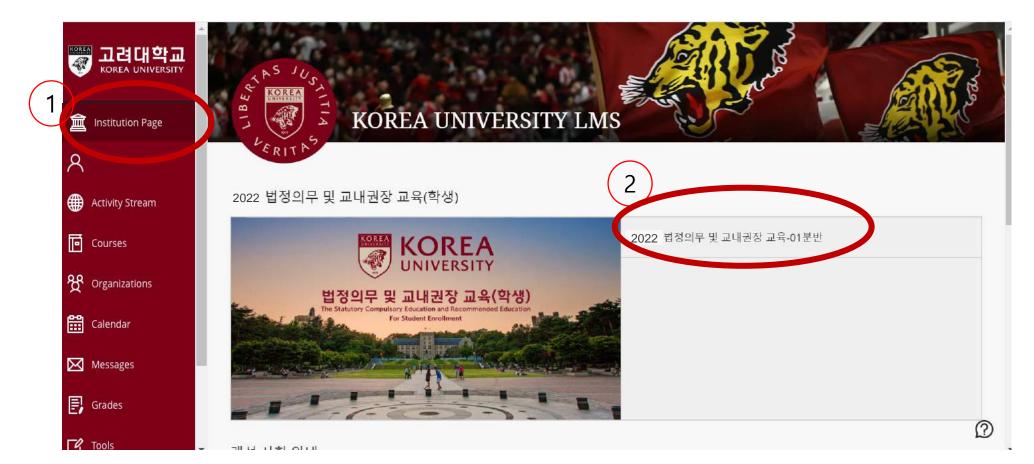

2. How to start the course on Blackboard (1) How to enroll on the course

● ① Click ' Information Page'> ② Click ' 2022 법정의무교육 및 교내권장 교육 00분반 -You can enroll on the course anytime <u>from 18, APR 2022 till 10, FEB 2023</u> -You need to enroll only one class