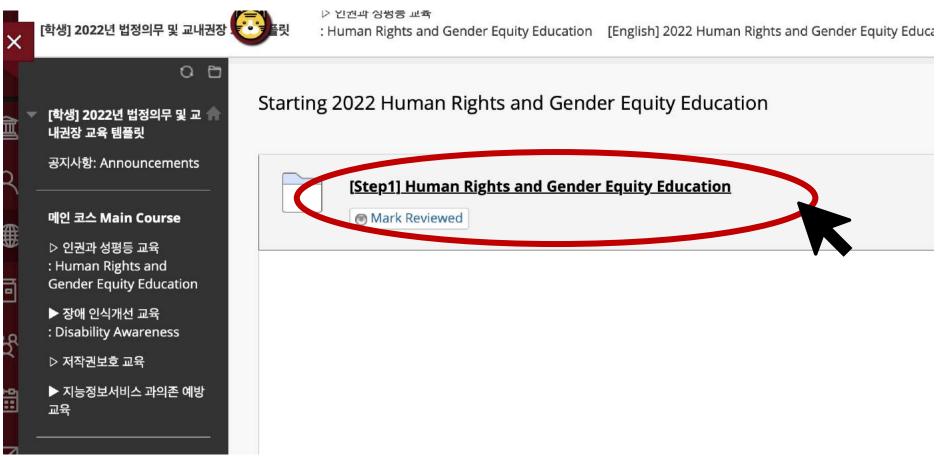

#### (2) How to start education video clips

• Click 'Starting 2022 Human Rights and Gender Equity Education

Starting 2022 Human Rights and Gender Equity Education

#### •Click '[Step1] Human Rights and Gender Equality Education'

(2) How to start education video clips

●Click on all 10 links to watch each video clip from 0101 to 0503

- (2) How to start education video clips
  - **DO NOT CLOSE BLACKBOARD WINDOW** if you close, it cannot be confirmed whether you watch the video clips