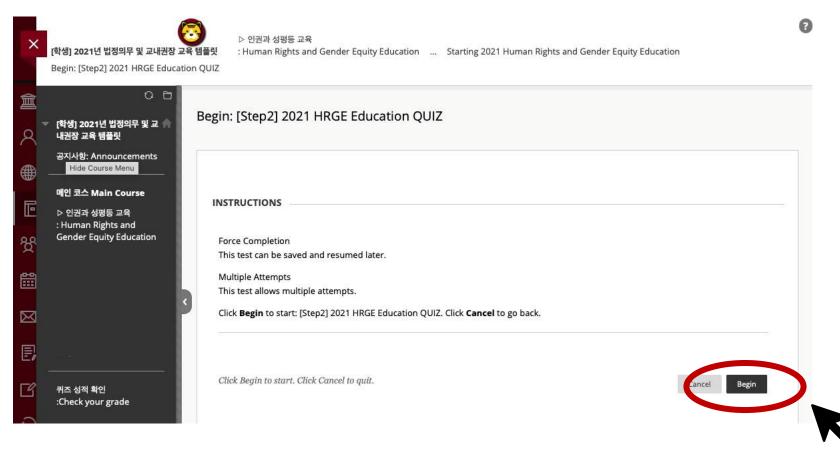

nder Equality Education'





(2) How to start education video clips

●Click on all 10 links to watch each video clip from 0101 to 0503



- (2) How to start education video clips
  - **DO NOT CLOSE BLACKBOARD WINDOW** if you close, it cannot be confirmed whether you watch the video clips



% Do not skip or change playback speed or you may not be certified.





#### 3. How to take a quiz

- Click 'Human Rights and Gender Equity Education' under Main Course
- Click "Marked Reviewed", then it changes to "Reviewed" and '[Step2] 2022 HRGE Education QUIZ' will be shown
- Do not click the button before watching all video clips The certificate will not be provided





### 3. How to take a quiz

#### ●Click " [step2] 2022 HRGE Education QUIZ"





### 3. How to take a quiz

#### Click "Begin"





### 3. How to take a quiz

•If you complete the quiz please click "Save and Submit"





### 3. How to take a quiz

●<u>Only when</u> you marked <u>a score above 70</u> from the quiz, '[Step3] 2022 HRGE Education Confirmation course completion' is activated

- [Step3] should be done to register your course completion in KU Portal ★

| ×           | <b>[학생] 2021년 법정의무 및 교내권장</b><br>Test Submitted: [Step2] 2021 HRC | ▷ 인권과 성평등 교육<br>: Human Rights and Gender Equity Education Starting 2021 Human Rights and Gender Equity Education<br>SE Education QUIZ            |
|-------------|-------------------------------------------------------------------|--------------------------------------------------------------------------------------------------------------------------------------------------