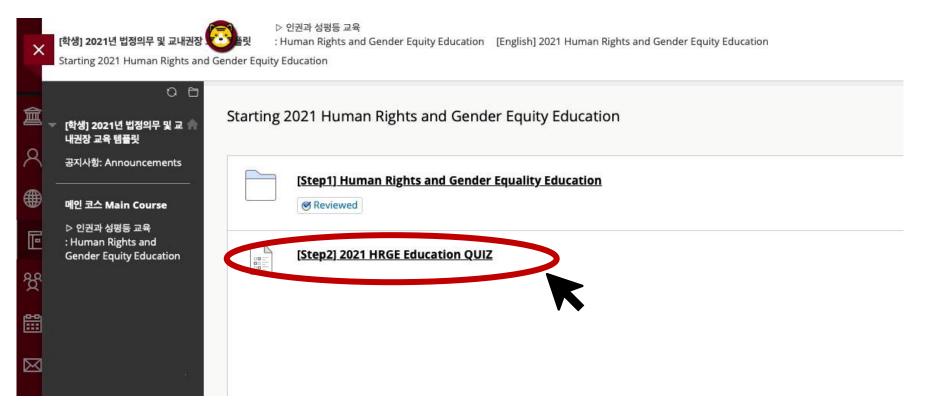

deo clips

#### •Click '[Step1] Human Rights and Gender Equality Education'





(2) How to start education video clips

●Click on all 10 links to watch each video clip from 0101 to 0503



- (2) How to start education video clips
  - **DO NOT CLOSE BLACKBOARD WINDOW** if you close, it cannot be confirmed whether you watch the video clips



% Do not skip or change playback speed or you may not be certified.





#### 3. How to take a quiz

- Click 'Human Rights and Gender Equity Education' under Main Course
- Click "Marked Reviewed", then it changes to "Reviewed" and '[Step2] 2022 HRGE Education QUIZ' will be shown
- Do not click the button before watching all video clips The certificate will not be provided





### 3. How to take a quiz

#### ●Click " [step2] 2022 HRGE Education QUIZ"





### 3. How to take a quiz

#### Click "Begin"





### 3. How to take a quiz

•If you complete the quiz please click "Save and Submit"





### 3. How to take a quiz

●<u>Only when</u> you marked <u>a score above 70</u> from the quiz, '[Step3] 2022 HRGE Education Confirmation course completion' is activated

- [Step3] should be done to register your course completion in KU Portal ★

| ×           | <b>[학생] 2021년 법정의무 및 교내권장</b><br>Test Submitted: [Step2] 2021 HRC | ▷ 인권과 성평등 교육<br>: Human Rights and Gender Equity Education Starting 2021 Human Rights and Gender Equity Education<br>SE Education QUIZ            |
|-------------|-------------------------------------------------------------------|-----------------------------------------------------------------------------------------------